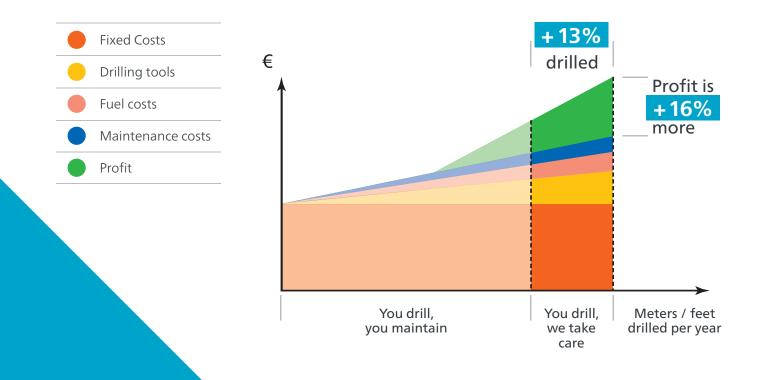

# Maintenance matters and reliability pays off

With an Atlas Copco service contract, our expert technicians perform regular maintenance, inspections, and diagnostics to prevent costly or unexpected downtime. As a result, you drill more per year, which has an immediate and clear impact on your profitability.

## **O** You drill, you maintain

#### You do basic maintenance

Typical availability 80%

## You drill, we take care

- Health checks
- Maintenance
- Upgrading

## Typical availability goes up, from 80% to 90%

Source: Market survey of professionals in the Scandinavian Geothermal drilling sector. (Interviews with Drilling professional, 2022)