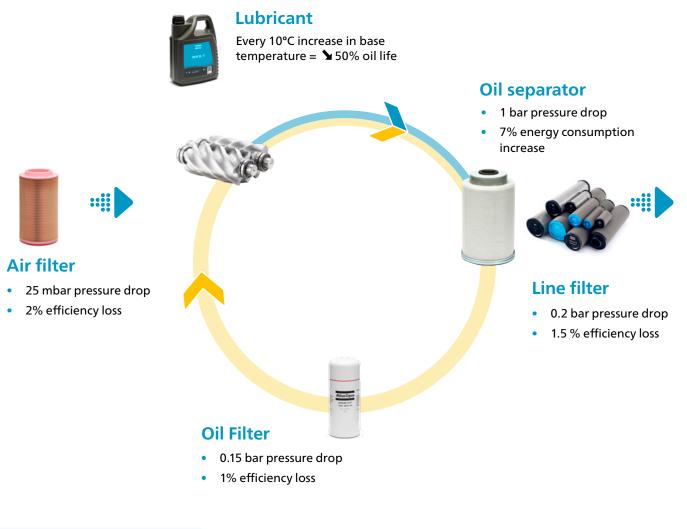

### Only genuine Atlas Copco parts and service can avoid the loss of efficiency and profits

Impurities in the inlet air, high oil content in the air leaving the compressor or a lack of oil to seal the clearances and absorb contaminants can cause efficiency reductions or even the failure of your machine. Original Atlas Copco parts and maintenance by expert technicians will prevent unwanted pressure drops and temperature rises, resulting in lower fuel consumption and higher efficiency.