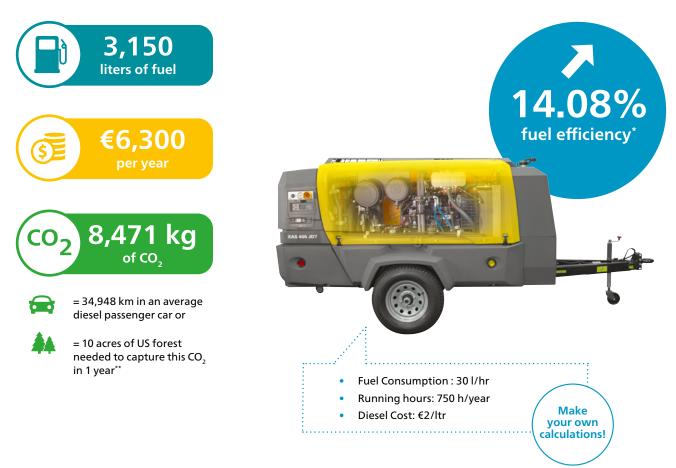

### POTENTIAL SAVINGS EXAMPLE: XAS 400

\*Based on a FleetLink connectivity modules data comparison as calculated on 31 July 2023. \*\*According to epa.gov data.