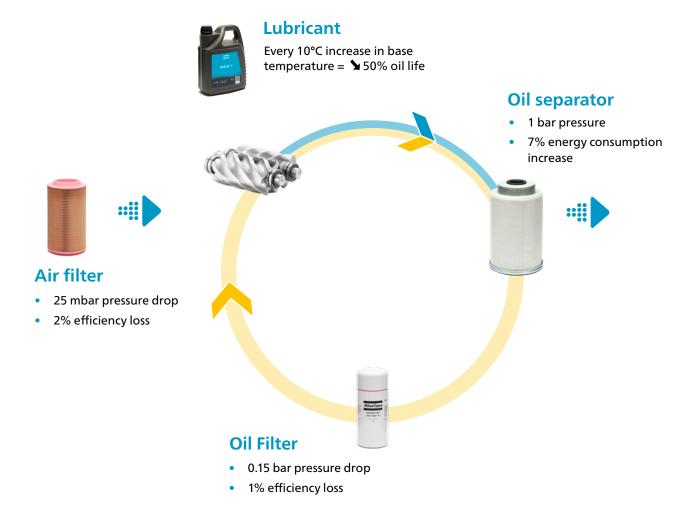

## Only genuine Atlas Copco service will avoid pressure drops and efficiency loss

Impurities in the inlet air, high oil content in the air that leaves the compressor or a lack of oil to seal the clearances and absorb contaminants can cause efficiency decrease or even failure of your machine.

Original Atlas Copco parts and maintenance by expert technicians will prevent unwanted pressure drops and temperature raises, resulting in lower energy consumption and higher efficiency.

Eliminate risks and protect your investment.