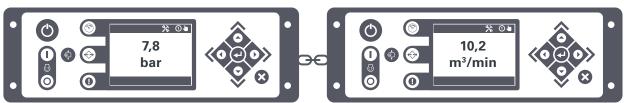

You pick the pressure...

The PACE controller locks in, and regulates, the perfect combination!

## What PACE is:

- An electronic regulation system programmed via a digital controller.
- A system that offers the widest operating pressure range within a single compressor. Allowing multiple pressure and flow combinations.
- A simple to use system with guaranteed accuracy and ensuring safety. Guaranteeing the longterm performance of the compressor.
- A system that gives you the versatility of three machines in one package.