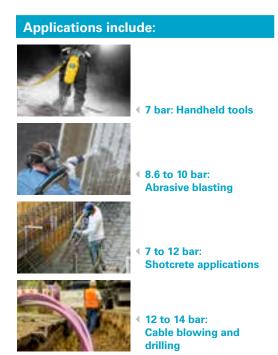

## What PACE is NOT:

Your application's needs dictate the flow...

- A linear system where adjusting the pressure dictates the flow.
- A regulation valve where you use guess work to manually adjust the settings.