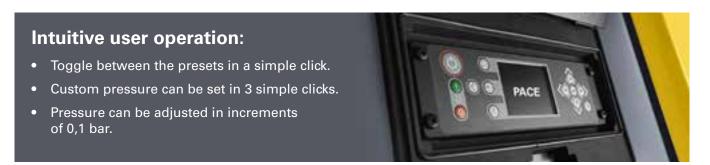

## What PACE is:

- An electronic regulation system programmed via a digital controller.
- A system that offers the widest operating pressure range within a single compressor. Allowing multiple pressure and flow combinations.
- A simple to use system with guaranteed accuracy and ensuring safety. Guaranteeing the longterm performance of the compressor.
- A system that gives you the versatility of three machines in one package.