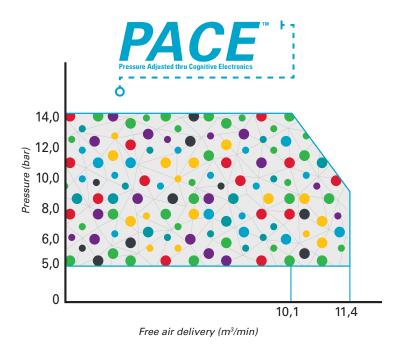

## Has your compressor got PACE?

PACE technology redefines the relationship between pressure and flow. A compressor with PACE technology can cover the application needs of, on average, three fixed pressure compressors.

You pick the pressure...

The PACE controller locks in, and regulates, the perfect combination!

## What PACE is:

- An electronic regulation system programmed via a digital controller.
- A system that offers the widest operating pressure range within a single compressor. Allowing multiple pressure and flow combinations.
- A simple to use system with guaranteed accuracy and ensuring safety. Guaranteeing the longterm performance of the compressor.
- A system that gives you the versatility of three machines in one package.