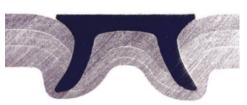

# Henrob A-Rivet

Self-piercing rivet capable of making strong, robust joints in thinner sheets

### **Target application**

The A-Rivet is targeted at MVI applications – specifically, but not exclusively, to be used in hoods, doors and other closures where the panels tend to be lightweight and non-structural. This rivet is intended for joining thin-gauge aluminum sheets; it may be used to join aluminum sheets, castings, extrusions or even lower-strength steels to thin aluminum bottom sheets.