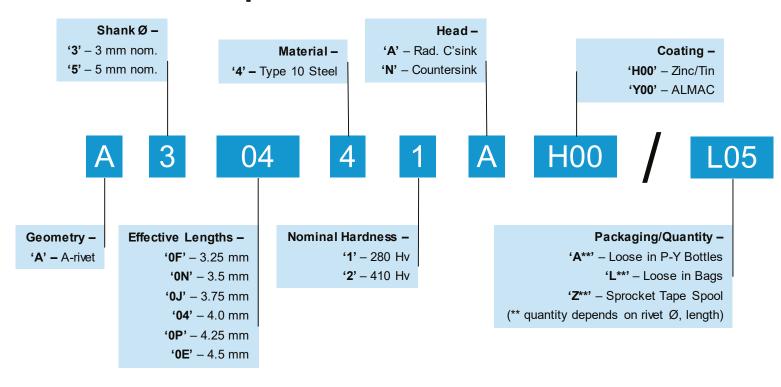

## Part number build up

| Applications | Automotive; Thinner Al. alloys and mild steel sheets                                        |
|--------------|---------------------------------------------------------------------------------------------|
| Diameters    | 3mm and 5mm                                                                                 |
| Lengths      | Ø 3mm: 3.25 mm up to 4.25 mm in 0.25 mm increments Ø 5mm: 4mm up to 7mm in 0.5mm increments |
| Materials    | Steel type "4" only                                                                         |
| Hardnesses   | Hardness Levels "1" and "2"                                                                 |

Head Styles "A" and "N" head

Coatings "H00" – Zinc Tin "Y00" – ALMAC

Packaging

Tape Feed / Loose Feed available – compatible with standard Henrob loose and tape feed systems

Please note – not all hardness/head styles/coatings available in every length/diameter combination – contact Atlas Copco for more detail