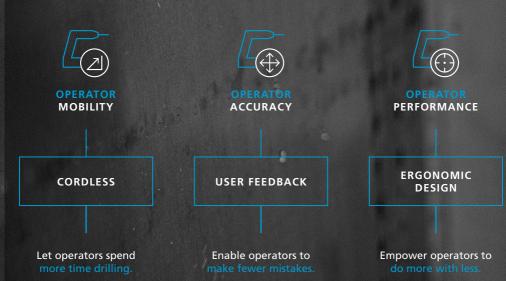

## Features

## **OPERATOR MOBILITY**

CORDLESS & BATTERY-DRIVEN

ONE TOOL, MULTIPLE SPEEDS

SMALL SIZE & SHORT HANDLE

## **OPERATOR** ACCURACY

CONSTANT SPEED & 2-STEP TRIGGER

CUTTER USAGE

A MORE PRECISE CHUCK

### **OPERATOR PERFORMANCE**

LIGHTWEIGHT

**REDUCED NOISE** 

TOOL OPTIMIZED FOR DRILLING

a cole counter intering interv