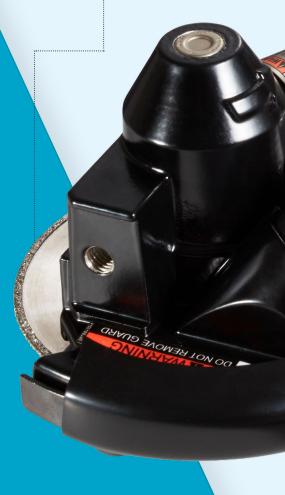

## Pneumatic Circular Cutter LCS39

The Circular Cutter LCS39 can successfully perform circular cutting operations in carbon fiber and fiberglass (GRP). Suitable for diamond coated blades only, LCS39 is equipped with a cutter blade guard with integrated dust extraction hood for external vacuum source, preventing the operator from inhaling harmful dust particles.

## Accessories

| Application                  | Max thickness of material<br>(mm) | No. of teeth<br>(mm) | Dia<br>(mm) | Hole<br>(mm) | Ordering<br>Number |
|------------------------------|-----------------------------------|----------------------|-------------|--------------|--------------------|
| Diamond disc for fiber glass | 18.0                              | 44/60 (Grain)        | 75          | 12           | 3780 5073 00       |
| Diamond disc for fiber glass | 25.0                              | 44/60 (Grain)        | 100         | 12           | 3780 5074 00       |
| Suction hose set (L= 150 mm) | -                                 | -                    | -           | -            | 3780 2724 31       |