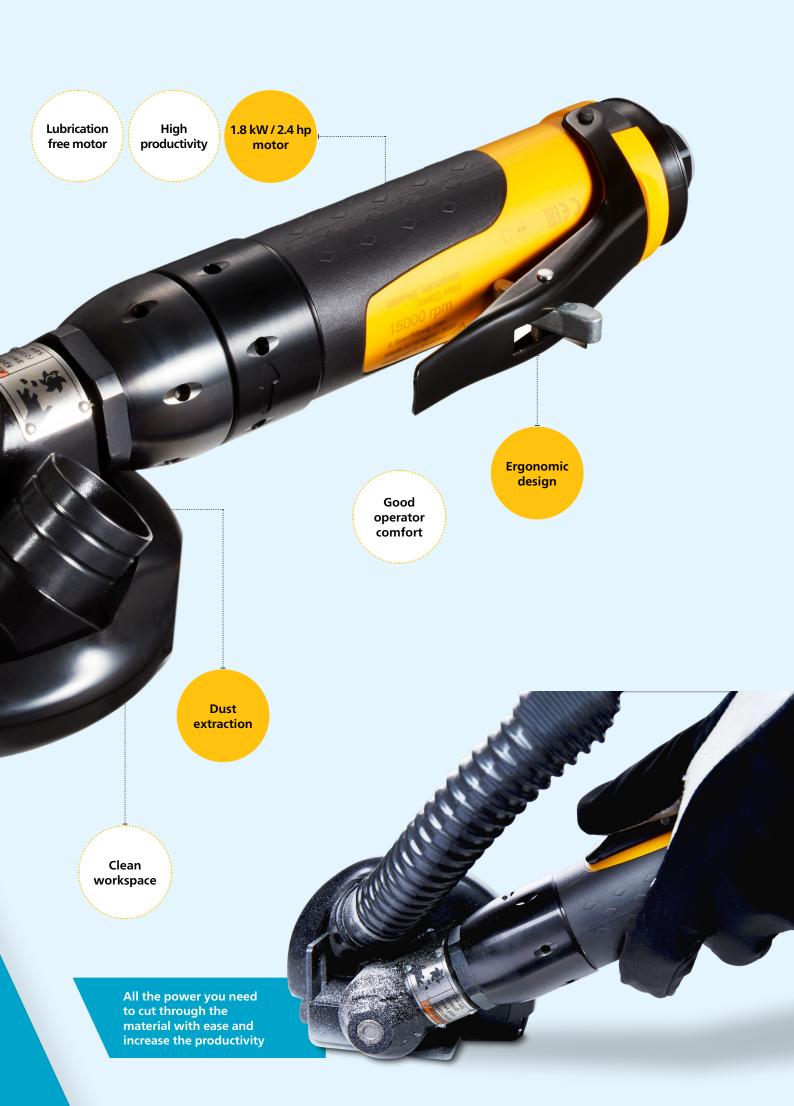

## Pneumatic Circular Cutter LCS39

The Circular Cutter LCS39 can successfully perform circular cutting operations in carbon fiber and fiberglass (GRP). Suitable for diamond coated blades only, LCS39 is equipped with a cutter blade guard with integrated dust extraction hood for external vacuum source, preventing the operator from inhaling harmful dust particles.

Wind turbine rotor blades

Carbon fiber cutting

26 mm / 1" cutting depth

Glass fiber (GRP) cutting

| Model       | Max free<br>speed<br>(r/min) | Max cutter<br>blade dia<br>(mm) |   | Max<br>output<br>kW (hp) |         | Air consumption<br>at free speed I/s<br>(cfm) | Air inlet<br>thread BSP<br>(NPT) | Rec. hose<br>size mm<br>(in) | Dust<br>extraction<br>hood | Ordering<br>Number |
|-------------|------------------------------|---------------------------------|---|--------------------------|---------|-----------------------------------------------|----------------------------------|------------------------------|----------------------------|--------------------|
| LCS39 S150D | 15000                        | 100                             | 4 | 1.8 (2.4)                | 1.8 (4) | 17.6 (37)                                     | 3/8 (3/8)                        | 13 (1/2)                     | •a                         | 8424112507         |