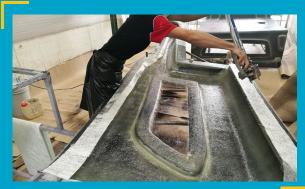

## Pneumatic Circular Cutter LCS39

The Circular Cutter LCS39 can successfully perform circular cutting operations in carbon fiber and fiberglass (GRP). Suitable for diamond coated blades only, LCS39 is equipped with a cutter blade guard with integrated dust extraction hood for external vacuum source, preventing the operator from inhaling harmful dust particles.

Wind turbine rotor blades

Carbon fiber cutting

26 mm / 1" cutting depth

Glass fiber (GRP) cutting

| Model       | Max free<br>speed<br>(r/min) | Max cutter<br>blade dia<br>(mm) |   | Max<br>output<br>kW (hp) |         | Air consumption<br>at free speed I/s<br>(cfm) | Air inlet<br>thread BSP<br>(NPT) | Rec. hose<br>size mm<br>(in) | Dust<br>extraction<br>hood | Ordering<br>Number |
|-------------|------------------------------|---------------------------------|---|--------------------------|---------|-----------------------------------------------|----------------------------------|------------------------------|----------------------------|--------------------|
| LCS39 S150D | 15000                        | 100                             | 4 | 1.8 (2.4)                | 1.8 (4) | 17.6 (37)                                     | 3/8 (3/8)                        | 13 (1/2)                     | •a                         | 8424112507         |