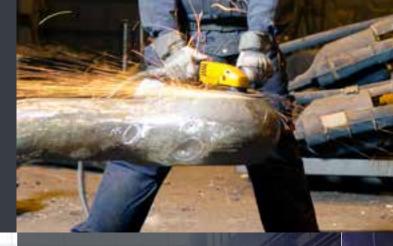

**EFFECTIVE GRINDING** with the right tool makes additional processes unnecessary. Cast remains are easily removed with rough grinding – cutting close to the work piece leaving close to nothing behind.

FAST, SAFE AND ERGONOMICALLY SOUND. With irregular forms in cramped spaces an agile, safe yet strong tool will get even the hardest jobs done. It is a matter of choosing the right tool for the job.