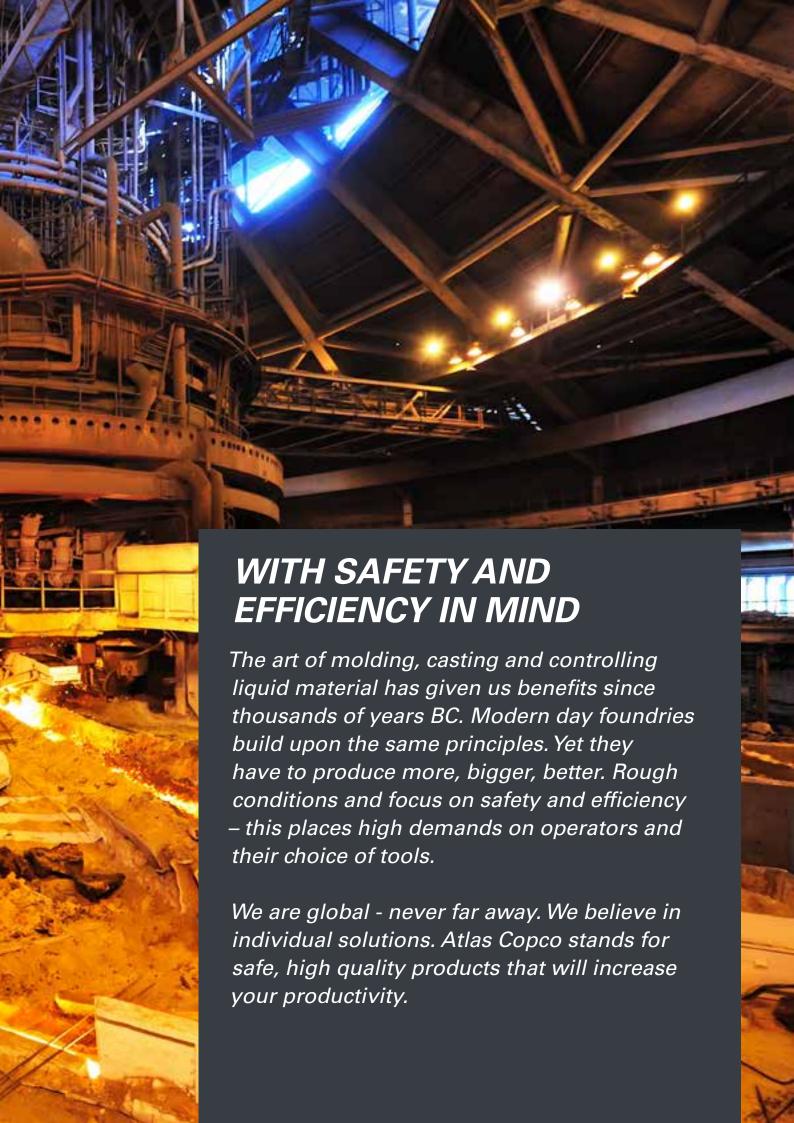

# GRINDING

Atlas Copco can offer the right high quality solution for efficient and ergonomic grinding. Accessibility and outstanding power-to-weight ratio with operator comfort.



damped die grinders.

Copco. Also available in sander versions.





**EFFECTIVE GRINDING** with the right tool makes additional processes unnecessary. Cast remains are easily removed with rough grinding – cutting close to the work piece leaving close to nothing behind.



FAST, SAFE AND ERGONOMICALLY SOUND. With irregular forms in cramped spaces an agile, safe yet strong tool will get even the hardest jobs done. It is a matter of choosing the right tool for the job.

#### **APPLICATION GUIDE** – GRINDING

| Application                             | Product recommendation