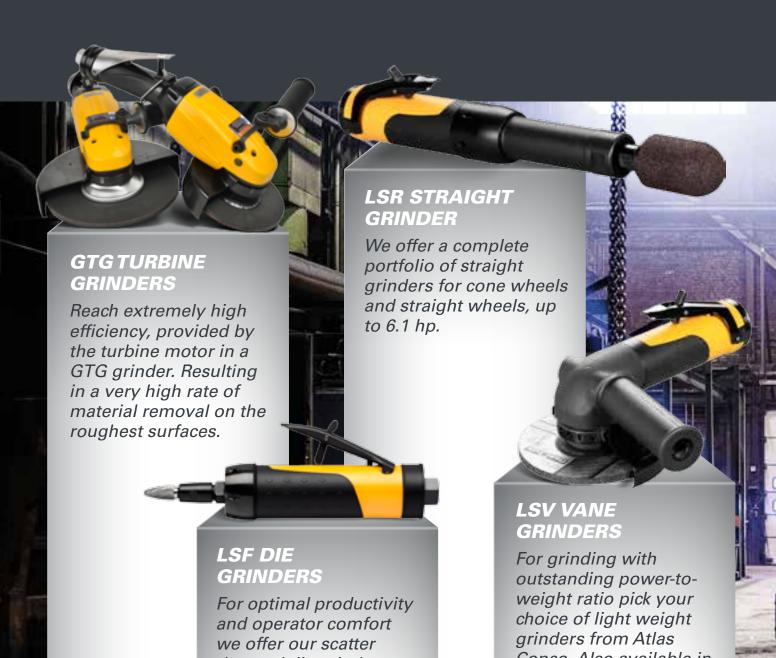

# GRINDING

Atlas Copco can offer the right high quality solution for efficient and ergonomic grinding. Accessibility and outstanding power-to-weight ratio with operator comfort.

damped die grinders.

Copco. Also available in sander versions.