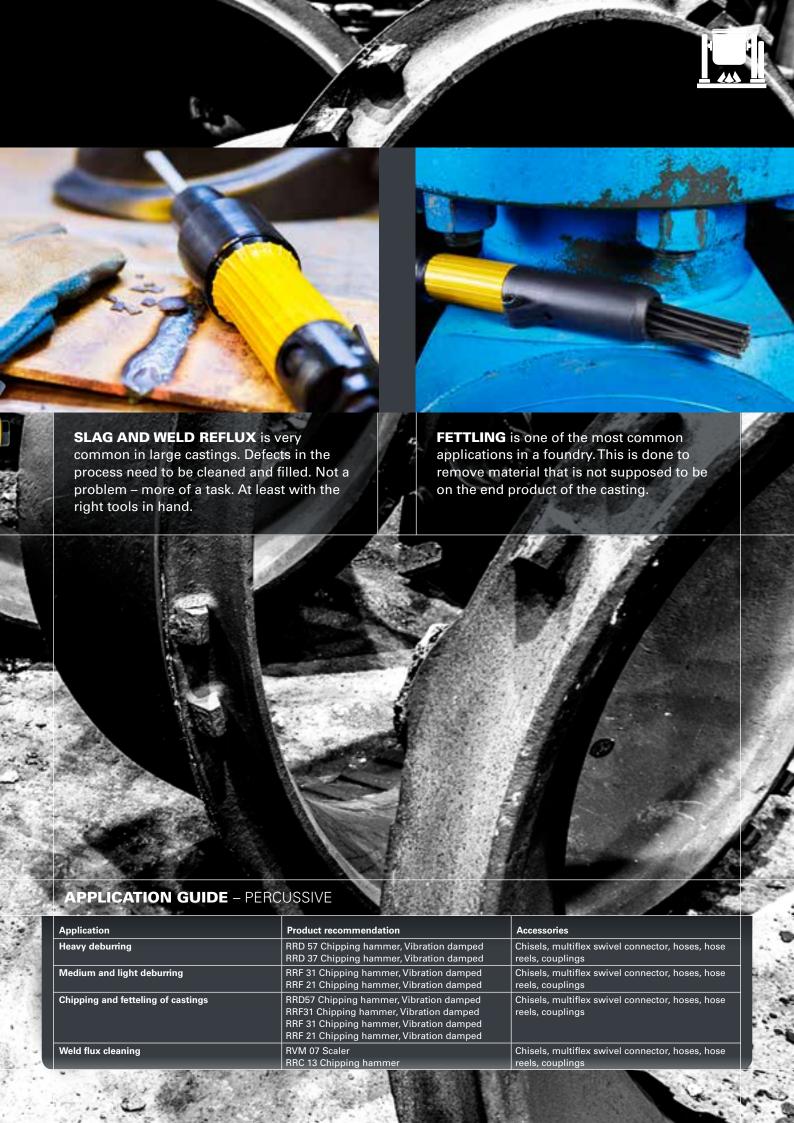

#### **APPLICATION GUIDE** – GRINDING

| Application                             | Product recommendation                                                                                                                                                  | Accessories                                                                    |
|-----------------------------------------|-------------------------------------------------------------------------------------------------------------------------------------------------------------------------|--------------------------------------------------------------------------------|
| Rough grinding and cutting off          | GTG40 Angle Turbine grinder<br>GTR40 Turbine Straight grinder<br>GTG25 Angle Turbine grinder<br>LSV48/38 Angled grinders<br>LSR48 Straight grinder<br>LSF38 Die grinder | Air preparation unit, multiflex swivel connector, hoses, hose reels, couplings |
| Medium rough grinding and rough sanding | GTG25 Angle Turbine grinder<br>LSV48/38 Angled grinders<br>LSR48 Straight grinder<br>LSF38 Die grinder                                                                  | Air preparation unit, multiflex swivel connector, hoses, hose reels, couplings |
| Heavy deburring                         | LSF38 Die grinder<br>LSV38 Angled grinder<br>LSR38/48 Straight grinders                                                                                                 | Air preparation unit, multiflex swivel connector, hoses, hose reels, couplings |
| Medium & light deburring                | LSF28 Die grinder<br>LSR28 Straight grinder<br>LSF12/19 Die grinders<br>LSF07 High speed Pencil grinder                                                                 | Air preparation unit, multiflex swivel connector, hoses, hose reels, couplings |
| Finish polishing, precision grinding    | LSV28 Angle grinder<br>LSF28 Die grinder<br>LST/LSO Orbital sanders<br>LSV12/19 Angled Die grinders<br>LSF12/19 Die grinders<br>LSF07 High speed Pencil grinder         | Air preparation unit, multiflex swivel connector, hoses, hose reels, couplings |
| Sanding and surface preparation         | LSV28 Angle grinder<br>LST/LSO Orbital sanders<br>LSV38 Angled grinder                                                                                                  | Air preparation unit, multiflex swivel connector, hoses, hose reels, couplings |