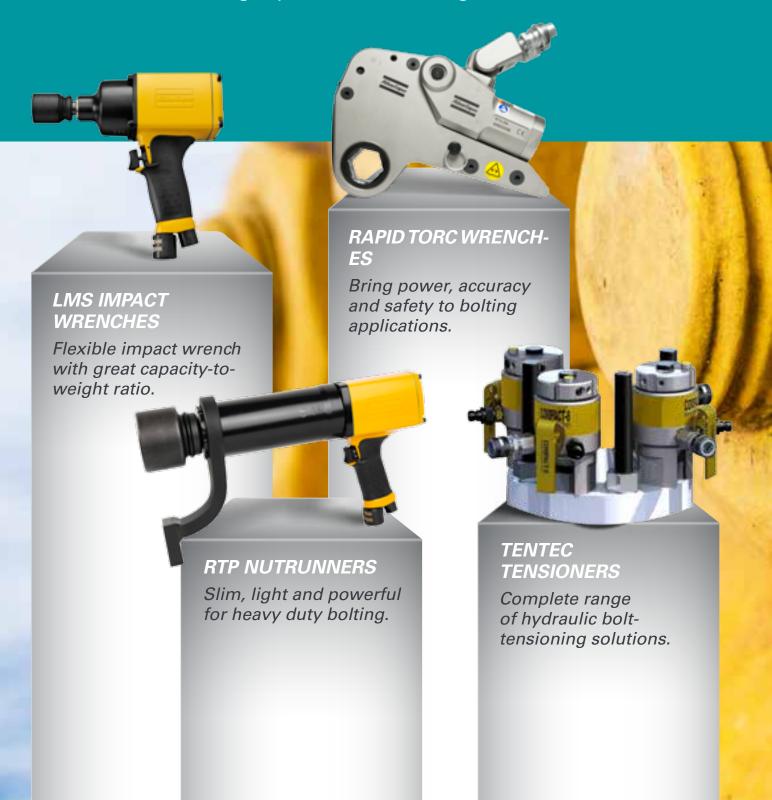

## **BOLTING**

Atlas Copco can offer the right high quality solution for any possible torque or tension application. We believe in the right product and the right offer.

ACCESS TO NUTS AND BOLTS is a big issue on BOP's. Our solution, the RTX low clearance wrenches with corresponding link for nut size. A uni-swivel moves the hoses away from the operation. Fit it with an onside reaction arm to remove the stress off the adjacent nut.

#### **APPLICATION GUIDE – BOLTING**

|                              | Torque / Load Range                                                                                                    |                                                                                                                         |                                                                |                                                                                                                                                                   |
|------------------------------|------------------------------------------------------------------------------------------------------------------------|-------------------------------------------------------------------------------------------------------------------------|----------------------------------------------------------------|-------------------------------------------------------------------------------------------------------------------------------------------------------------------|
| Application                  | Up to 3000 Nm /<br>Up to 1000 KN load                                                                                  | 3000 - 10000 Nm /<br>Up to 1500 KN                                                                                      | 10000 - 50000 Nm /<br>1500 - 4000 KN                           | Accessories                                                                                                                                                       |
| Topside Flanges              | CTST / FORCE 10 Tensioners<br>RT / RTX Wrenches                                                                        |                                                                                                                         | Pneumatic Pumps, Twinline Hoses,<br>Sockets, Reaction arms,    |                                                                                                                                                                   |
| Sub-sea Flanges              | COMPACT -8 Tensioners                                                                                                  |                                                                                                                         | Sub sea Hose reels, High pressure hose links, split nuts       |                                                                                                                                                                   |
| ВОР                          | RTP Nutrunner                                                                                                          | RT / RTX wrenches                                                                                                       |                                                                | Hoses, Couplings, sockets, Electrical<br>/ Pneumatic Pumps, Reaction arms,<br>inserts, Hex reducers, open end /<br>closed end spanners, Filter regulator<br>units |
| Well heads                   | LMS Impact wrenches  RT /RTX wrenches                                                                                  |                                                                                                                         |                                                                |                                                                                                                                                                   |
| Valve Trees / Christmas Tree | EA SPANNERS                                                                                                            |                                                                                                                         |                                                                |                                                                                                                                                                   |
| Pumps                        | CTST / FORCE 10 Tensioners                                                                                             |                                                                                                                         |                                                                | Pneumatic Pumps, Twinline Hoses,<br>Sockets, Reaction arms, inserts,<br>hex reducers, customized multistud                                                        |
| Sand Separators              | RT / RTX Wrenches                                                                                                      |                                                                                                                         |                                                                |                                                                                                                                                                   |
| HPHT Pipe Joints             | RT / RTX wrenches                                                                                                      | CTST / FORCE 10 Tensioners<br>RT / RTX wrenches                                                                         |                                                                | Tensioners                                                                                                                                                        |
| Heat Exchangers              | CTST / FORCE 10 Tensioners<br>RTP Nutrunner<br>LMS Impact wrenches                                                     |                                                                                                                         |                                                                | Pneumatic Pumps, Twinline Hoses,<br>Sockets, Reaction arms, couplings,<br>Filter regulator units                                                                  |
| Reactor Covers               | CTST / FORCE 10 Tensioners<br>RT / RTX Wrenches                                                                        |                                                                                                                         | Pneumatic Pumps, Twinline Hoses,<br>Sockets, Reaction arms,    |                                                                                                                                                                   |
| Gate / Ball Valves           | RTP Nutrunner<br>LMS Impact wrenches<br>RT /RTX wrenches<br>EA SPANNERS                                                |                                                                                                                         | wrenches<br>10 Tensioners                                      | Pneumatic Pumps, Twinline Hoses,<br>Sockets, Reaction arms, open and<br>closed end extreme access spanners                                                        |
| Maintenance                  | LMS Impact wrenches<br>RT / RTX Wrenches, EA<br>Spanners<br>RTP Nutrunners<br>CTST / FORCE 10 /<br>COMPACT 8Tensioners | LMS Impact wrenches<br>RT / RTX Wrenches, EA<br>Spanners<br>RTP Nutrunners<br>CTST / FORCE 10 /<br>COMPACT 8 Tensioners | RT / RTX Wrenches<br>CTST / FORCE 10 /<br>COMPACT 8 Tensioners | Hoses, Couplings, sockets, Electrical<br>/ Pneumatic Pumps, Reaction arms,<br>inserts, Hex reducers, open end /<br>closed end spanners, Filter regulator<br>units |