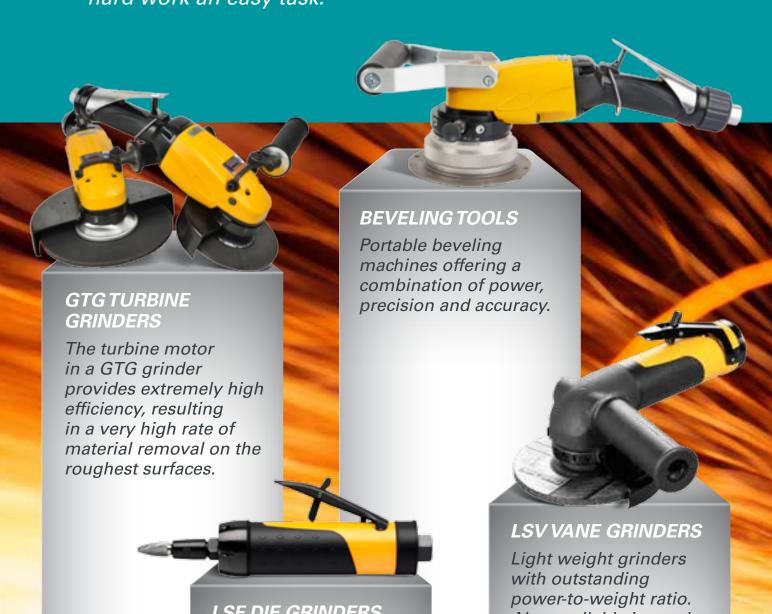

# MATERIAL REMOVAL

Working in tough environment places high demands on the tools and on the operator. The tools have a high power-to-weight ratio and makes hard work an easy task.

### LSF DIE GRINDERS

For optimal productivity and operator comfort we offer our compact and powerful die grinders.

Also available in sander versions.

BUILDING LARGE CONSTRUCTIONS such as oil rigs demands a vast amount of welding and grinding. In order to improve the productivity and reduce the strain on operators we offer our Turbine grinders GTG40 and GTG25 and our high power-to-weight ratio vane grinders LSV48, LSV38.

BEVELING GIVES YOU a sound welded joint with optimum amount of weld in place for maximum strength. Rounded edges of metal surfaces gives you proper thickness of coatings and avoids corrosion and protects edge from chipping. For a quick and perfect result you should use our GTB25 or LSB38.