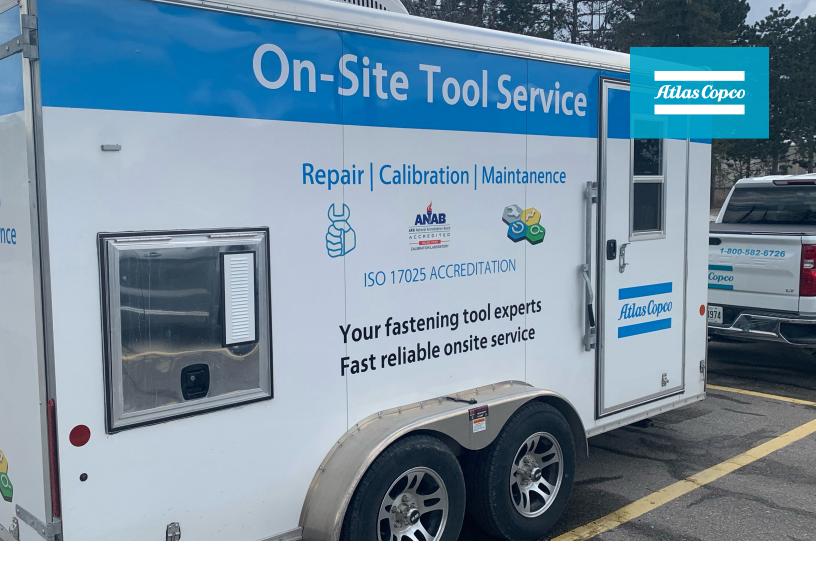

## Atlas Copco Canada proudly presents... CALIVAN

Mobile tool service at your facility

The CALIVAN is the solution for manufacturing facilities where uptime is critical. This mobile service brings Atlas Copco capabilities to your facility, including power tool maintanence, torque and angle calibration, as well as wrench validation services. Our goal is to maximize your uptime and keep your tools operating at their optimum condition.

## 17025 Certified for Accredited Calibration CALIVAN Services include:

- Torque Calibration & Validation:
  - Intelligent wrenches (STwrench, Mechatronic)
  - Manual torque wrenches (click, dial, cam-over)
  - Power tools up to 500 Nm
- Angle Calibration for Electric Tools
  Verify the angle encoder measurements
- Preventative Maintenance & Repairs
  - Electric & Air Tools All Brands

## CALIVAN saves you time, cost and stress by bringing our service capabilities to your facility.

For more information, visit us at <u>https://www.atlascopco.com/en-ca/itba/service</u> or call: +1-800-582-6726