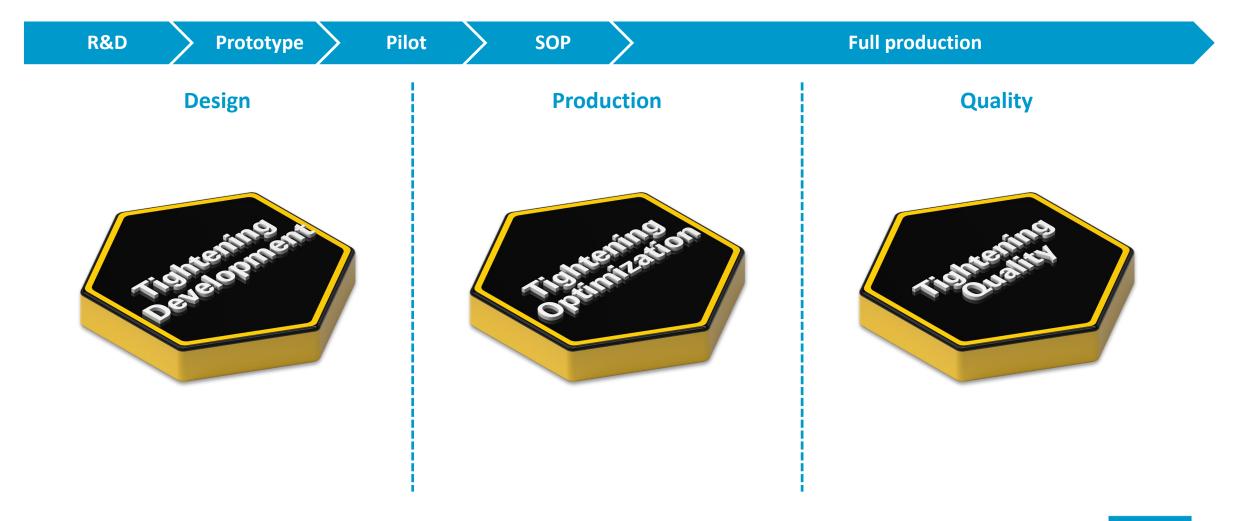

**Expertise in tightening – Part of smart connected assembly** 

Atlas Copco's Tightening Services provides:

Reduced costs

Reduced Time-To-Market

Increased quality

Increased productivity

**Expertise in tightening** 

No systematic tightening support could lead to:

Risks of joint failure

Increased production losses

Increased rework costs

Risk of liability claims and reputation damages

Part of the smart connected assembly solutions, will accelerate your business sustainable growth by shortening time to market, increasing your productivity and first time quality in a timely efficient manner.