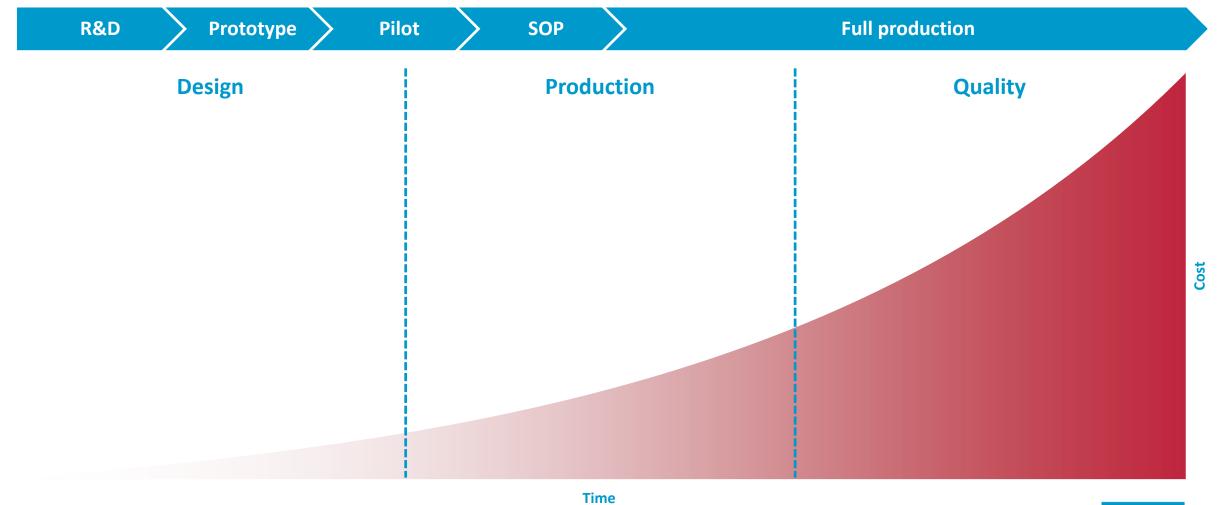

No systematic tightening support could lead to:

Risks of joint failure

Increased production losses

Increased rework costs

Risk of liability claims and reputation damages

Part of the smart connected assembly solutions, will accelerate your business sustainable growth by shortening time to market, increasing your productivity and first time quality in a timely efficient manner.