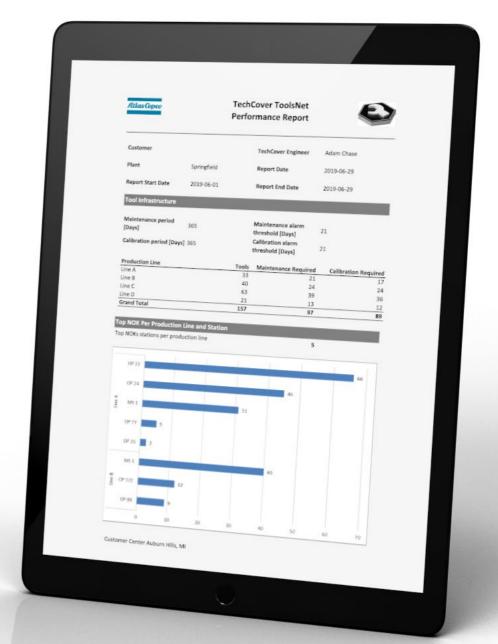

## **Deliverables**

- Remote technical support
- Quarterly ToolsNet training
- Quarterly software updates
- Health Check real-time system monitoring
- Production & IT customized reporting
- Technician summary and notes for continuous improvements
- Database support & maintenance
- Production critical alerts/notifications