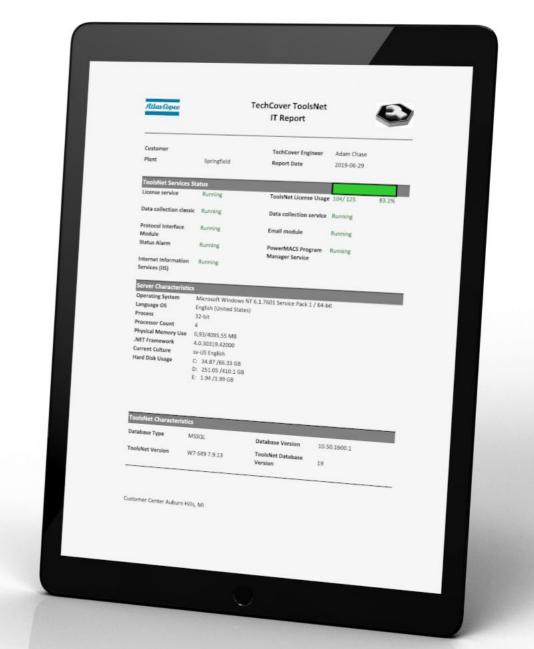

**Health Check system monitoring** 

IT & KPI customized reporting

**Critical system alerts/notifications** 