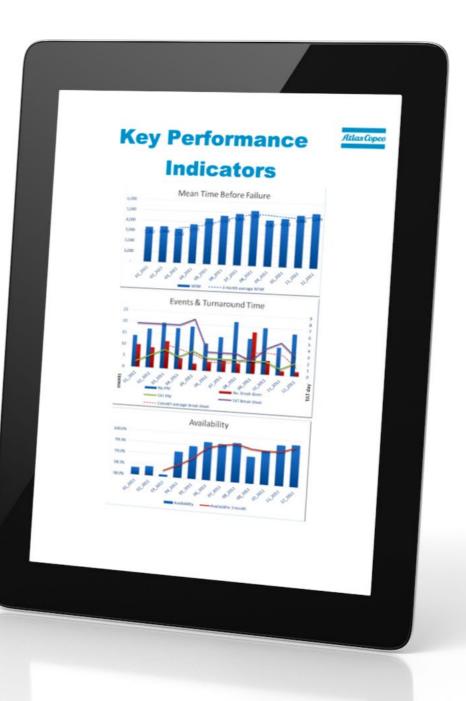

## **Deliverables**

- Optimized Preventive Maintenance and Calibration cycles – tailored to your specific production needs
- Contract life time warranty
- Repairs and spare parts
- Lowered turnaround time with priority workshop access
- KPI tool measurement with efficiency improvement reports
- Fixed budget offering with total cost control