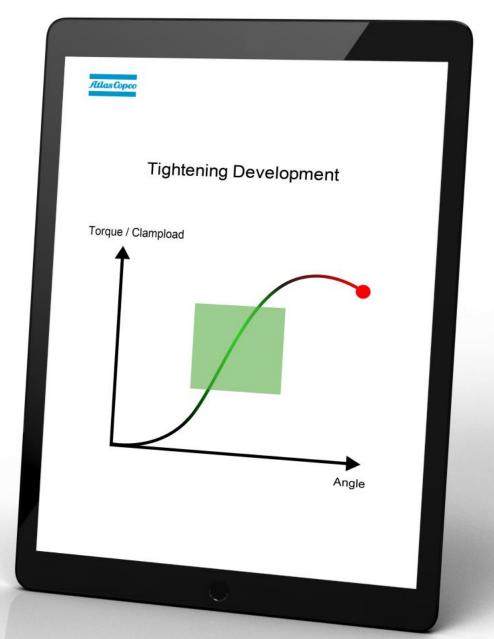

Tightening Development

Minimize the risk of joint failure

No systematic tightening support could lead to:

Limited tightening specification

High warranty cost

Limited reliability

Risk of joint failure

## Tightening Development

With Tightening Development you maximize your bolt performance and minimize the risk of joint failure. Our highly skilled team of engineers can improve the integrity of your bolted joints and decrease the Time-To-Design.