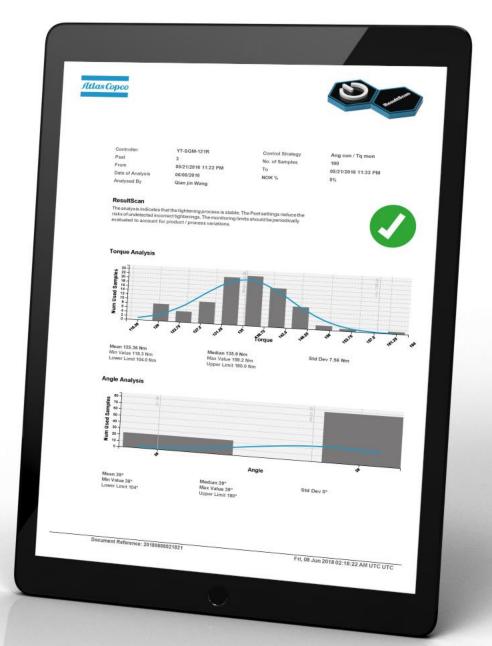

#### **Deliverables**

- Comprehensive analysis report by tightening experts\*
- Proactive solutions to prevent issues before they occur
- Field implementation (optional)

<sup>\*</sup> Atlas Copco standard analysis report or specified by customer