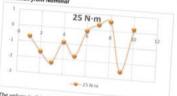

### Certificate of Calibration

| Data: |                   | (Clackwise)         | 5 |
|-------|-------------------|---------------------|---|
|       | Measured<br>Value | Controller<br>Value |   |
|       | 25,15             | 24,99               |   |
|       | 25,06             | 24,67               |   |
| 1     | 25,12             | 24,57               |   |
| I     | 25,02             | 24,80               |   |
| l     | 25,08             | 24,65               |   |
|       | 25,11             | 25,09               |   |
|       | 25,10             | 25.19               |   |

Certificate no: AC-2105

| Mean                     | kwise) SI L        | nit: N·m                                                                                                                                                                                                                                                                                                                                                                                                                                                                                                                                                                                                                                                                                                                                                                                                                                                                                                                                                                                                                                                                                                                                                                                                                                                                                                                                                                                                                                                                                                                                                                                                                                                                                                                                                                                                                                                                                                                                                                                                                                                                                                                       |                    |       |          |  |
|--------------------------|--------------------|--------------------------------------------------------------------------------------------------------------------------------------------------------------------------------------------------------------------------------------------------------------------------------------------------------------------------------------------------------------------------------------------------------------------------------------------------------------------------------------------------------------------------------------------------------------------------------------------------------------------------------------------------------------------------------------------------------------------------------------------------------------------------------------------------------------------------------------------------------------------------------------------------------------------------------------------------------------------------------------------------------------------------------------------------------------------------------------------------------------------------------------------------------------------------------------------------------------------------------------------------------------------------------------------------------------------------------------------------------------------------------------------------------------------------------------------------------------------------------------------------------------------------------------------------------------------------------------------------------------------------------------------------------------------------------------------------------------------------------------------------------------------------------------------------------------------------------------------------------------------------------------------------------------------------------------------------------------------------------------------------------------------------------------------------------------------------------------------------------------------------------|--------------------|-------|----------|--|
| Calculated Ref<br>Torque | Lower Limit,<br>2% | The state of the s | Upper Limit,<br>2% | Error | UoM      |  |
| 25,00                    | 24,50              | 7orque 24,79                                                                                                                                                                                                                                                                                                                                                                                                                                                                                                                                                                                                                                                                                                                                                                                                                                                                                                                                                                                                                                                                                                                                                                                                                                                                                                                                                                                                                                                                                                                                                                                                                                                                                                                                                                                                                                                                                                                                                                                                                                                                                                                   | */*                | 30000 | (+/- N-m |  |
|                          | 24,30              |                                                                                                                                                                                                                                                                                                                                                                                                                                                                                                                                                                                                                                                                                                                                                                                                                                                                                                                                                                                                                                                                                                                                                                                                                                                                                                                                                                                                                                                                                                                                                                                                                                                                                                                                                                                                                                                                                                                                                                                                                                                                                                                                | 25.50              |       |          |  |

reported expanded uncertainty is based on a standard uncertainty multiplied by a coverage factor k = 2 providing a level of confidence of approximately 95%, the uncertainty of measurement has been estimated in accordance with the iples defined in the GUM, Guide to Uncertainty of Measurement, ISO, Geneva, 1993