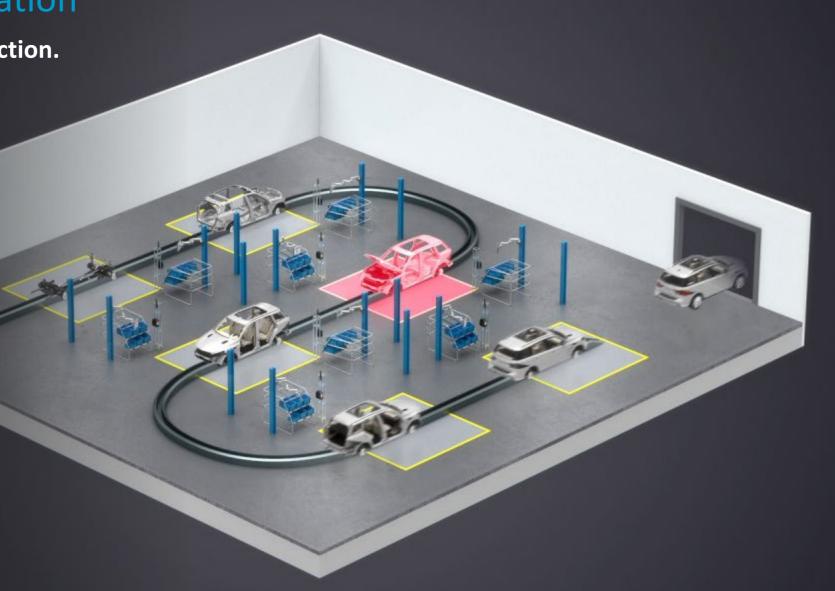

## **Atlas Copco Tool Calibration**

Professional torque, angle and force calibrations increase the quality, reduce rework and risk of liability costs. Performed by our calibration experts, all Atlas Copco calibrations fulfill global and national requirements.