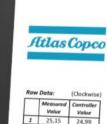

### Certificate of Calibration

| Data: |                   | (Clackwise)         | 5 |
|-------|-------------------|---------------------|---|
|       | Measured<br>Value | Controller<br>Value |   |
|       | 25,15             | 24,99               |   |
|       | 25,06             | 24,67               |   |
| 1     | 25,12             | 24,57               |   |
| I     | 25,02             | 24,80               |   |
| l     | 25,08             | 24,65               |   |
|       | 25,11             | 25,09               |   |
|       | 25,10             | 25.19               |   |

Certificate no: AC-2105

| Mean                     | kwise) SI L        | nit: N·m                                                                                                                                                                                                                                                                                                                                                                                                                                                                                                                                                                                                                                                                                                                                                                                                                                                                                                                                                                                                                                                                                                                                                                                                                                                                                                                                                                                                                                                                                                                                                                                                                                                                                                                                                                                                                                                                                                                                                                                                                                                                                                                       |                    |       |          |  |
|--------------------------|--------------------|--------------------------------------------------------------------------------------------------------------------------------------------------------------------------------------------------------------------------------------------------------------------------------------------------------------------------------------------------------------------------------------------------------------------------------------------------------------------------------------------------------------------------------------------------------------------------------------------------------------------------------------------------------------------------------------------------------------------------------------------------------------------------------------------------------------------------------------------------------------------------------------------------------------------------------------------------------------------------------------------------------------------------------------------------------------------------------------------------------------------------------------------------------------------------------------------------------------------------------------------------------------------------------------------------------------------------------------------------------------------------------------------------------------------------------------------------------------------------------------------------------------------------------------------------------------------------------------------------------------------------------------------------------------------------------------------------------------------------------------------------------------------------------------------------------------------------------------------------------------------------------------------------------------------------------------------------------------------------------------------------------------------------------------------------------------------------------------------------------------------------------|--------------------|-------|----------|--|
| Calculated Ref<br>Torque | Lower Limit,<br>2% | The state of the s | Upper Limit,<br>2% | Error | UoM      |  |
| 25,00                    | 24,50              | 7orque 24,79                                                                                                                                                                                                                                                                                                                                                                                                                                                                                                                                                                                                                                                                                                                                                                                                                                                                                                                                                                                                                                                                                                                                                                                                                                                                                                                                                                                                                                                                                                                                                                                                                                                                                                                                                                                                                                                                                                                                                                                                                                                                                                                   | */*                | 30000 | (+/- N-m |  |
|                          | 24,30              |                                                                                                                                                                                                                                                                                                                                                                                                                                                                                                                                                                                                                                                                                                                                                                                                                                                                                                                                                                                                                                                                                                                                                                                                                                                                                                                                                                                                                                                                                                                                                                                                                                                                                                                                                                                                                                                                                                                                                                                                                                                                                                                                | 25.50              |       |          |  |

reported expanded uncertainty is based on a standard uncertainty multiplied by a coverage factor k = 2 providing a level of confidence of approximately 95%, the uncertainty of measurement has been estimated in accordance with the iples defined in the GUM, Guide to Uncertainty of Measurement, ISO, Geneva, 1993

The values in this certificate are correct at the time of calibration. Subsequently the accuracy will depend on factors such as handling and use of the instrument. Recalibration period of this equipment should be determined to ensure the