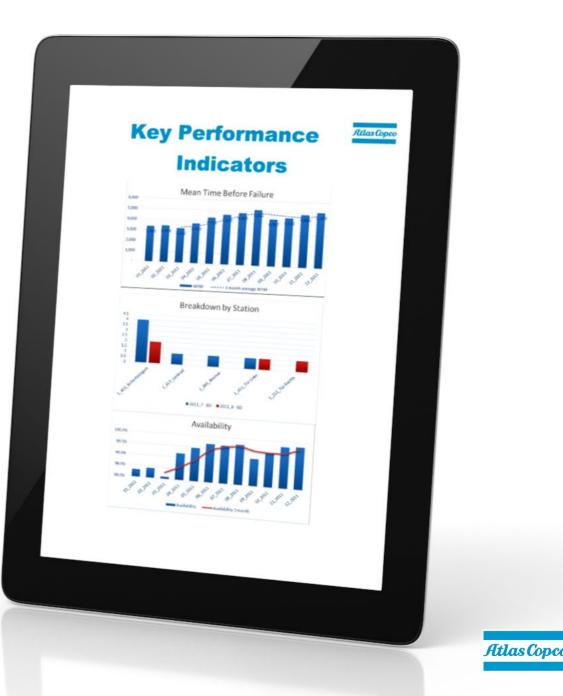

## **Deliverables**

- On-site personal tool management taking care of all your tools.
- Optimized Preventive Maintenance and Calibration cycles – tailored to your real-time production needs
- Repairs and spare parts included
- On-site real-time tool support
- Full KPI transparency tracking program effectiveness
- Cost savings proposal reports
- Fixed budget offering with total cost control