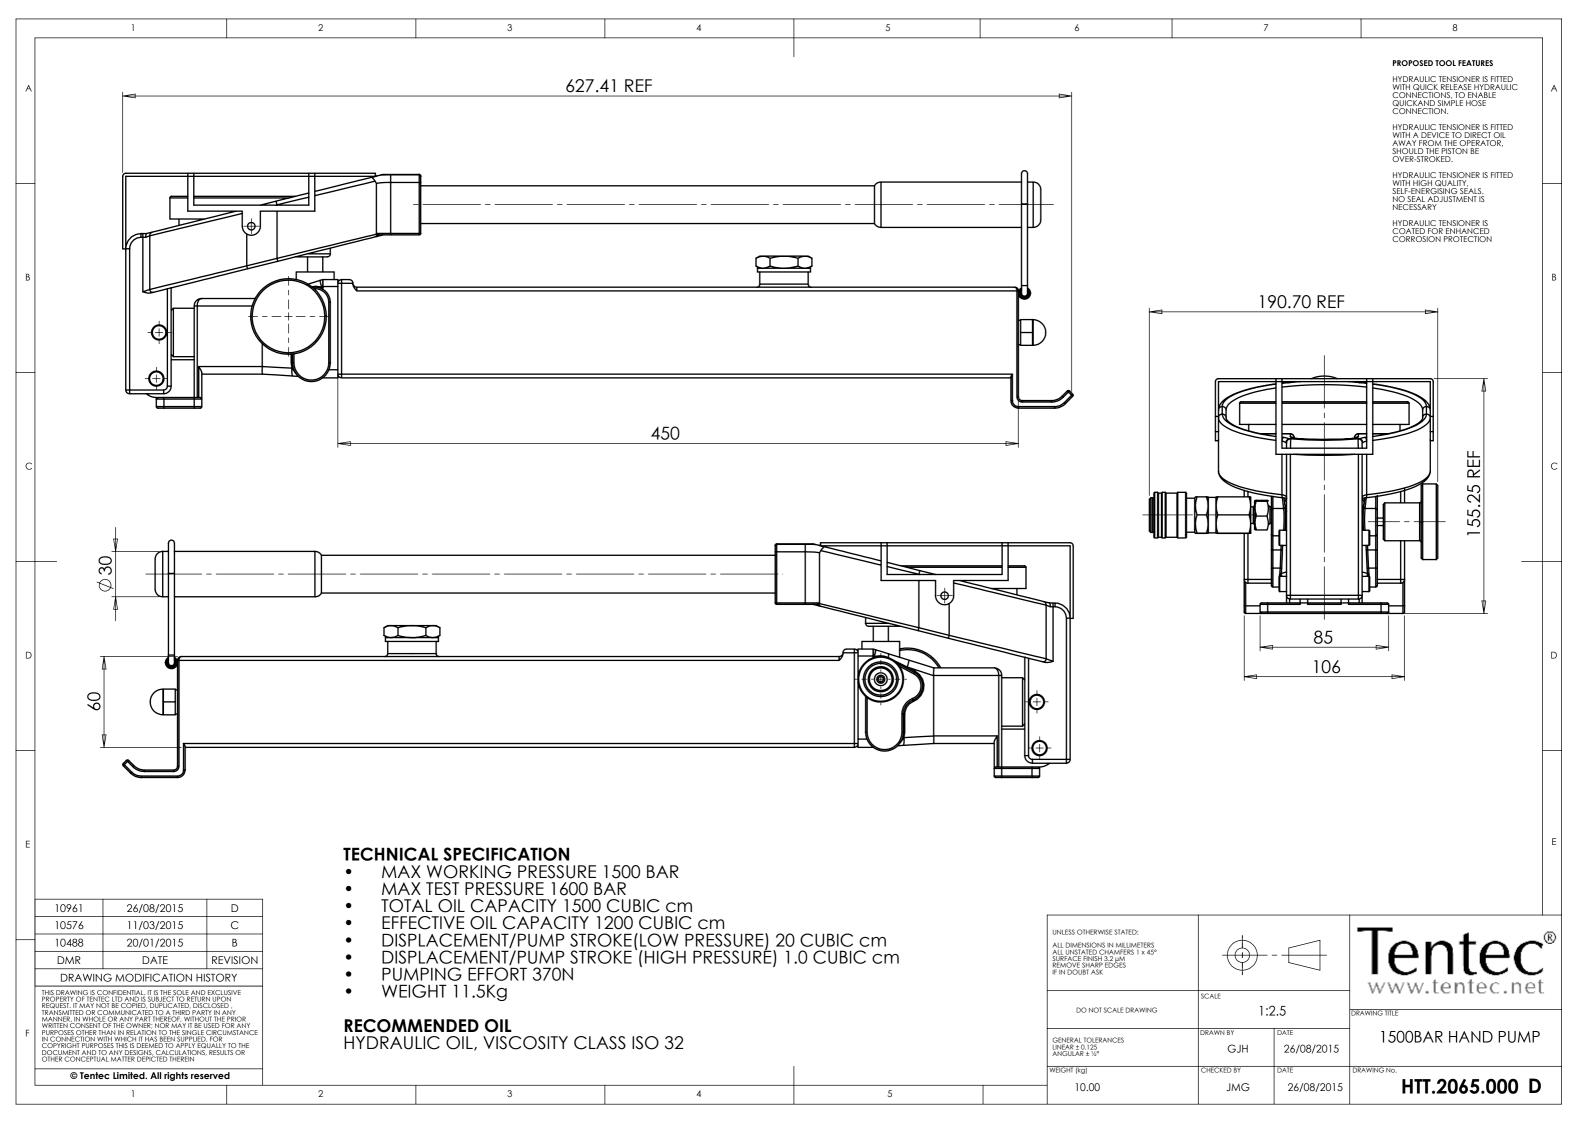

| REPAIR/S<br>PISTON K<br>RELEASE   | (IT - 6   | 0244 | 46                         |                            |        | A   |  |
|-----------------------------------|-----------|------|----------------------------|----------------------------|--------|-----|--|
| HTT.2065.                         | 051 1     |      | В                          | AS SUPPLIED                |        |     |  |
| HTT.2065.                         | 050 1     |      | В                          | AS SUPPLIED                |        |     |  |
| HTT.2065.                         | 049 1     |      | 602177                     | AS SUPPLIED                |        |     |  |
| HTT.2065.                         |           | E    | 3 OR 601521                | AS SUPPLIED                |        |     |  |
| HTT.2065.                         |           | -    | 601583                     | AS SUPPLIED                |        |     |  |
| HTT.2065.<br>HTT.2065.            |           | -    | B OR 16621<br>601341       | AS SUPPLIED<br>AS SUPPLIED |        |     |  |
| HTT.2065.                         |           | -    | 602095                     | AS SUPPLIED                |        |     |  |
| HTT.2065.                         |           |      | 602094                     | AS SUPPLIED                |        |     |  |
| HTT.2065.                         |           |      | В                          | AS SUPPLIED                |        | Р   |  |
| HTT.2065.                         | 041 1     |      | 601020                     | AS SUPPLIED                |        | В   |  |
| HTT.2065.                         | 040 1     | 1    | A OR 602073                | AS SUPPLIED                |        | ]   |  |
| HTT.2065.                         | 039 1     |      | В                          | AS SUPPLIED                |        |     |  |
| HTT.2065.                         | 038 1     |      | В                          | AS SUPPLIED                |        |     |  |
| HTT.2065.                         | 037 1     |      | В                          | AS SUPPLIED                |        |     |  |
| HTT.2065.                         | 036 1     |      | 602090                     | AS SUPPLIED                |        |     |  |
| HTT.2065.                         |           | _    | В                          | AS SUPPLIED                |        |     |  |
| HTT.2065.                         |           |      | B                          | AS SUPPLIED                |        |     |  |
| HTT.2065.                         |           |      | OR 602103                  | AS SUPPLIED                |        |     |  |
| HTT.2065.                         |           |      | O OR 602102                | AS SUPPLIED                |        |     |  |
| HTT.2065.                         |           |      | D<br>B OR D                | AS SUPPLIED<br>AS SUPPLIED |        |     |  |
| HTT.2065.                         |           |      | OR 602084                  | AS SUPPLIED                |        | с   |  |
| HTT.2065.                         |           |      | B                          | AS SUPPLIED                |        | Ŭ   |  |
| HTT.2065.                         |           |      | B                          | AS SUPPLIED                |        |     |  |
| HTT.2065.                         |           |      | B                          | AS SUPPLIED                |        |     |  |
| HTT.2065.                         |           |      | В                          | AS SUPPLIED                |        |     |  |
| HTT.2065.                         |           |      | В                          | AS SUPPLIED                |        |     |  |
| HTT.2065.                         | 023 1     |      | 602081                     | AS SUPPLIED                |        |     |  |
| HTT.2065.                         | 022 1     |      | С                          | AS SUPPLIED                |        |     |  |
| HTT.2065.                         | 021 1     |      | B OR C                     | AS SUPPLIED                |        |     |  |
| HTT.2065.                         | 020 1     |      | В                          | AS SUPPLIED                | 'PLIED |     |  |
| HTT.2065.                         | 019 1     |      | B OR C                     | AS SUPPLIED                |        |     |  |
| HTT.2065.                         | 018 1     |      | B OR C                     | AS SUPPLIED                |        | - D |  |
| HTT.2065.                         | 017 1     |      | С                          | AS SUPPLIED                |        |     |  |
| HTT.2065.                         | 016 1     |      | В                          | AS SUPPLIED                |        |     |  |
| HTT.2065.                         |           |      | В                          | AS SUPPLIED                |        |     |  |
| HTT.2065.                         |           |      | В                          | AS SUPPLIED                |        |     |  |
| HTT.2065.                         | 013 1     |      | В                          | AS SUPPLIED                |        |     |  |
| HTT.2065.                         | 011 1     |      | В                          | AS SUPPLIED                |        |     |  |
| HTT.2065.                         | 209 1     |      | В                          | AS SUPPLIED                |        |     |  |
| HTT.2065.                         |           |      | B                          | AS SUPPLIED                |        | E   |  |
| HTT.2065.                         |           |      | B                          | AS SUPPLIED                |        |     |  |
| HTT.2065.                         |           |      | 602072                     | AS SUPPLIED                |        |     |  |
| HTT.2065.                         | 005 1     |      | 602067                     | AS SUPPLIED                |        |     |  |
| HTT.2065.                         | 2004 2    |      | A                          | AS SUPPLIED                |        |     |  |
| HTT.2065.                         |           |      | A OR B                     | AS SUPPLIED                |        | 1   |  |
| HTT.2065.                         | 002 1     | 1    | А                          | AS SUPPLIED                |        |     |  |
| HTT.2065.                         | 201 1     |      | А                          | AS SUPPLIED                |        |     |  |
| Tentec Par                        | t No. Qty |      | Part No.                   | Finish                     | Weight |     |  |
|                                   |           | ]    |                            |                            | C      | ®   |  |
| SCALE ]:4                         |           |      |                            |                            |        |     |  |
| drawn by<br>GJH                   |           |      |                            | 1500BAR HAND PUMP          |        |     |  |
| CHECKED BY DATE<br>JMG 26/08/2015 |           |      | DRAWING NO. HTT.2065.000 D |                            |        |     |  |