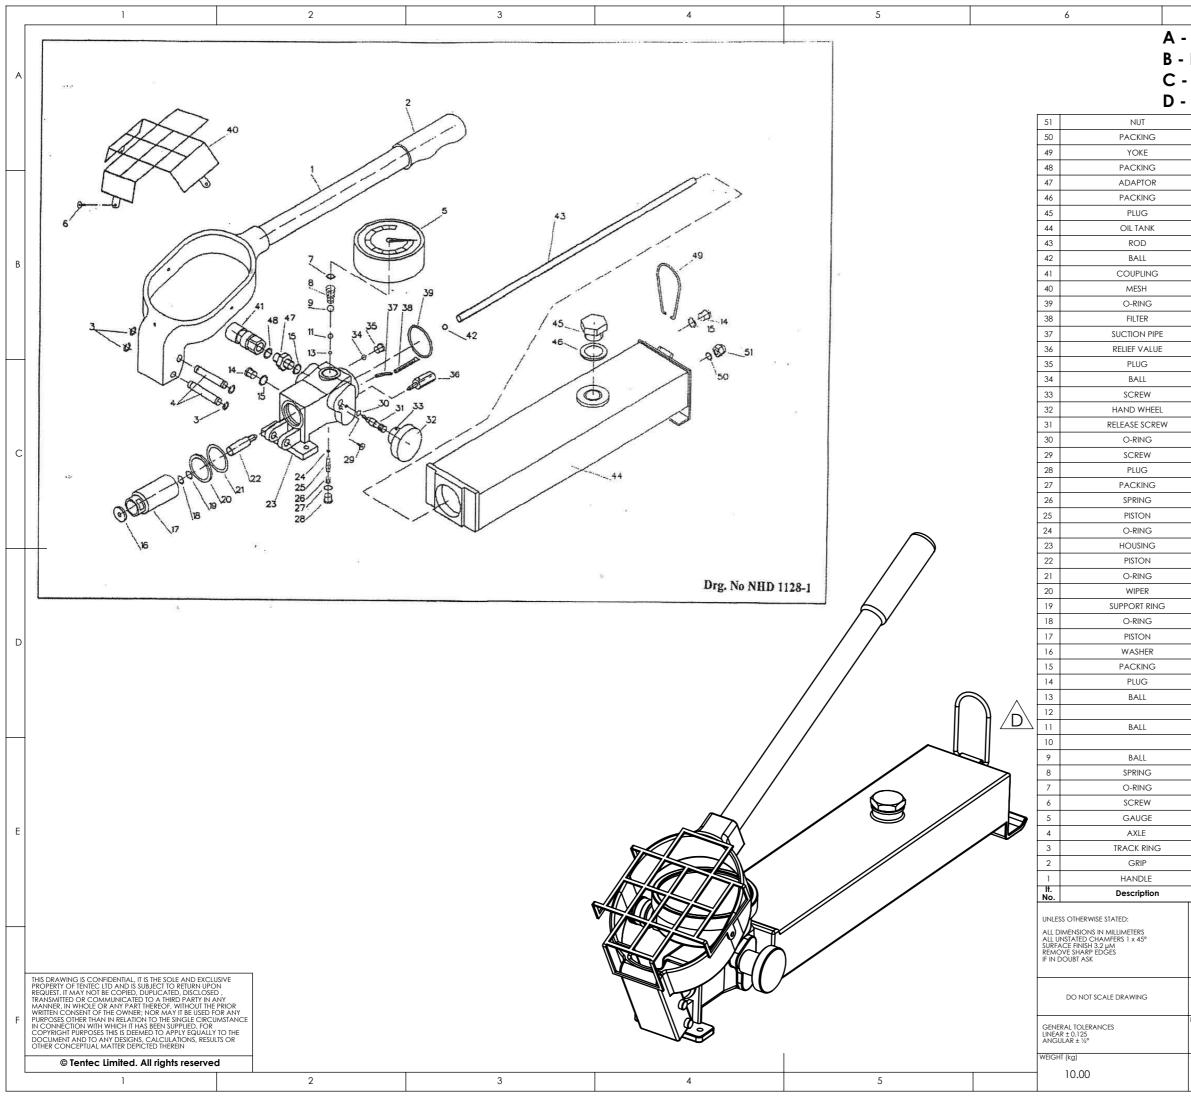

| REPAIR/S<br>PISTON K<br>RELEASE   | (IT - 6   | 0244 | 46                         |                            |        | A   |  |
|-----------------------------------|-----------|------|----------------------------|----------------------------|--------|-----|--|
| HTT.2065.                         | 051 1     |      | В                          | AS SUPPLIED                |        |     |  |
| HTT.2065.                         | 050 1     |      | В                          | AS SUPPLIED                |        |     |  |
| HTT.2065.                         | 049 1     |      | 602177                     | AS SUPPLIED                |        |     |  |
| HTT.2065.                         |           | E    | 3 OR 601521                | AS SUPPLIED                |        |     |  |
| HTT.2065.                         |           | -    | 601583                     | AS SUPPLIED                |        |     |  |
| HTT.2065.<br>HTT.2065.            |           | -    | B OR 16621<br>601341       | AS SUPPLIED<br>AS SUPPLIED |        |     |  |
| HTT.2065.                         |           | -    | 602095                     | AS SUPPLIED                |        |     |  |
| HTT.2065.                         |           |      | 602094                     | AS SUPPLIED                |        |     |  |
| HTT.2065.                         |           |      | В                          | AS SUPPLIED                |        | Р   |  |
| HTT.2065.                         | 041 1     |      | 601020                     | AS SUPPLIED                |        | В   |  |
| HTT.2065.                         | 040 1     | 1    | A OR 602073                | AS SUPPLIED                |        | ]   |  |
| HTT.2065.                         | 039 1     |      | В                          | AS SUPPLIED                |        |     |  |
| HTT.2065.                         | 038 1     |      | В                          | AS SUPPLIED                |        |     |  |
| HTT.2065.                         | 037 1     |      | В                          | AS SUPPLIED                |        |     |  |
| HTT.2065.                         | 036 1     |      | 602090                     | AS SUPPLIED                |        |     |  |
| HTT.2065.                         |           | _    | В                          | AS SUPPLIED                |        |     |  |
| HTT.2065.                         |           |      | B                          | AS SUPPLIED                |        |     |  |
| HTT.2065.                         |           |      | OR 602103                  | AS SUPPLIED                |        |     |  |
| HTT.2065.                         |           |      | O OR 602102                | AS SUPPLIED                |        |     |  |
| HTT.2065.                         |           |      | D<br>B OR D                | AS SUPPLIED<br>AS SUPPLIED |        |     |  |
| HTT.2065.                         |           |      | OR 602084                  | AS SUPPLIED                |        | с   |  |
| HTT.2065.                         |           |      | B                          | AS SUPPLIED                |        | Ŭ   |  |
| HTT.2065.                         |           |      | B                          | AS SUPPLIED                |        |     |  |
| HTT.2065.                         |           |      | B                          | AS SUPPLIED                |        |     |  |
| HTT.2065.                         |           |      | В                          | AS SUPPLIED                |        |     |  |
| HTT.2065.                         |           |      | В                          | AS SUPPLIED                |        |     |  |
| HTT.2065.                         | 023 1     |      | 602081                     | AS SUPPLIED                |        |     |  |
| HTT.2065.                         | 022 1     |      | С                          | AS SUPPLIED                |        |     |  |
| HTT.2065.                         | 021 1     |      | B OR C                     | AS SUPPLIED                |        |     |  |
| HTT.2065.                         | 020 1     |      | В                          | AS SUPPLIED                | 'PLIED |     |  |
| HTT.2065.                         | 019 1     |      | B OR C                     | AS SUPPLIED                |        |     |  |
| HTT.2065.                         | 018 1     |      | B OR C                     | AS SUPPLIED                |        | - D |  |
| HTT.2065.                         | 017 1     |      | С                          | AS SUPPLIED                |        |     |  |
| HTT.2065.                         | 016 1     |      | В                          | AS SUPPLIED                |        |     |  |
| HTT.2065.                         |           |      | В                          | AS SUPPLIED                |        |     |  |
| HTT.2065.                         |           |      | В                          | AS SUPPLIED                |        |     |  |
| HTT.2065.                         | 013 1     |      | В                          | AS SUPPLIED                |        |     |  |
| HTT.2065.                         | 011 1     |      | В                          | AS SUPPLIED                |        |     |  |
| HTT.2065.                         | 209 1     |      | В                          | AS SUPPLIED                |        |     |  |
| HTT.2065.                         |           |      | B                          | AS SUPPLIED                |        | E   |  |
| HTT.2065.                         |           |      | B                          | AS SUPPLIED                |        |     |  |
| HTT.2065.                         |           |      | 602072                     | AS SUPPLIED                |        |     |  |
| HTT.2065.                         | 005 1     |      | 602067                     | AS SUPPLIED                |        |     |  |
| HTT.2065.                         | 2004 2    |      | A                          | AS SUPPLIED                |        |     |  |
| HTT.2065.                         |           |      | A OR B                     | AS SUPPLIED                |        | 1   |  |
| HTT.2065.                         | 002 1     | 1    | А                          | AS SUPPLIED                |        |     |  |
| HTT.2065.                         | 201 1     |      | А                          | AS SUPPLIED                |        |     |  |
| Tentec Par                        | t No. Qty |      | Part No.                   | Finish                     | Weight |     |  |
|                                   |           | ]    |                            |                            | C      | ®   |  |
| SCALE ]:4                         |           |      |                            |                            |        |     |  |
| drawn by<br>GJH                   |           |      |                            | 1500BAR HAND PUMP          |        |     |  |
| CHECKED BY DATE<br>JMG 26/08/2015 |           |      | DRAWING NO. HTT.2065.000 D |                            |        |     |  |

A - HANDLE KIT - 602477 B - REPAIR/SEAL KIT - 402097

7