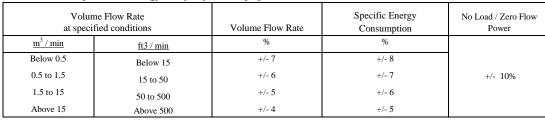

NOTES:

a. Measured at the discharge terminal point of the compressor package in accordance with

ISO 1217, Annex E; acfm is actual cubic feet per minute at inlet conditions.

- b. The operating pressure at which the Capacity and Electrical Consumption were measured for this data sheet.
- c. No Load Power. In accordance with ISO 1217, Annex E, if measurement of no load power equals less than 1%, manufacturer may state "not significant" or "0" on the test report.
- d. Tolerance is specified in ISO 1217, Annex E, as shown in table below: