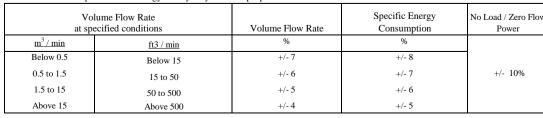

NOTES:

Member

a. Measured at the discharge terminal point of the compressor package in accordance with

ISO 1217, Annex E; acfm is actual cubic feet per minute at inlet conditions.

- b. The operating pressure at which the Capacity and Electrical Consumption were measured for this data sheet.
- c. No Load Power. In accordance with ISO 1217, Annex E, if measurement of no load power equals less than 1%, manufacturer may state "not significant" or "0" on the test report.
- d. Tolerance is specified in ISO 1217, Annex E, as shown in table below: