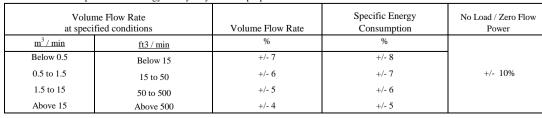

www.cagi.org

NOTES:

Member

- a. Measured at the discharge terminal point of the compressor package in accordance with ISO 1217, Annex E; acfm is actual cubic feet per minute at inlet conditions.
- b. The operating pressure at which the Capacity and Electrical Consumption were measured for this data sheet.
- c. No Load Power. In accordance with ISO 1217, Annex E, if measurement of no load power equals less than 1%, manufacturer may state "not significant" or "0" on the test report.
- d. Tolerance is specified in ISO 1217, Annex E, as shown in table below:

NOTE: The terms "power" and "energy" are synonymous for purposes of this document.

ROT 031

This form was developed by the Compressed Air and Gas Institute for the use of its members. CAGI has not independently verified the reported data.