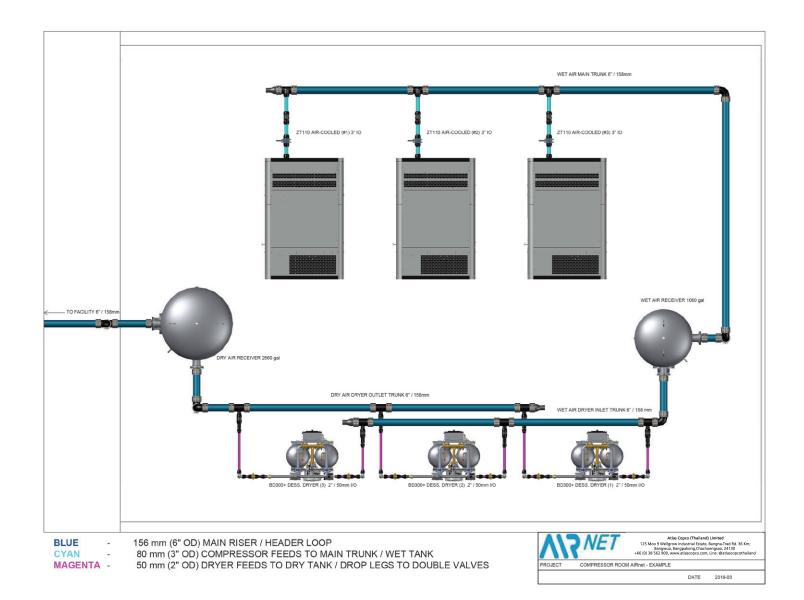

sign Services— Bringing your sketch to life!

- We calculate and size the pipe, or verify the piping meets flow requirements.
- We make the layout in CAD with actual fittings and lengths of pipe to meet the desired dimensions of the facility.
- In person, we use the live CAD file to rotate views, spin, and zoom for specific details in real time.
- We make the perfect document to pass to your contractor or installer.



The following pages show examples of what you can expect to receive when using our services.

### **Elevation View–Front Compressor Room AIRnet**



CYAN -MAGENTA -

# 2

#### **READY TO START YOUR DESIGN?**

COMPRESSOR ROOM AIRnet - EXAMPLE

2019-03

DATE

Atlas Copco

www.atlascopco.com • atlascopco.thailand@atlascopco.com • 038 562 900

## **Top View** Compressor Room







#### READY TO START YOUR DESIGN?

www.atlascopco.com • atlascopco.thailand@atlascopco.com • 038 562 900

## Rotated Isometric View Compressor Room







#### READY TO START YOUR DESIGN? www.atlascopco.com • atlascopco.thailand@atlascopco.com • 038 562 900

## **Production Floor View**







#### READY TO START YOUR DESIGN? www.atlascopco.com • atlascopco.thailand@atlascopco.com • 038 562 900

## **Production Floor Elevation View**





# Let our team support you on your next compressed air piping project.

#### READY TO START YOUR DESIGN?

www.atlascopco.com • atlascopco.thailand@atlascopco.com • 038 562 900