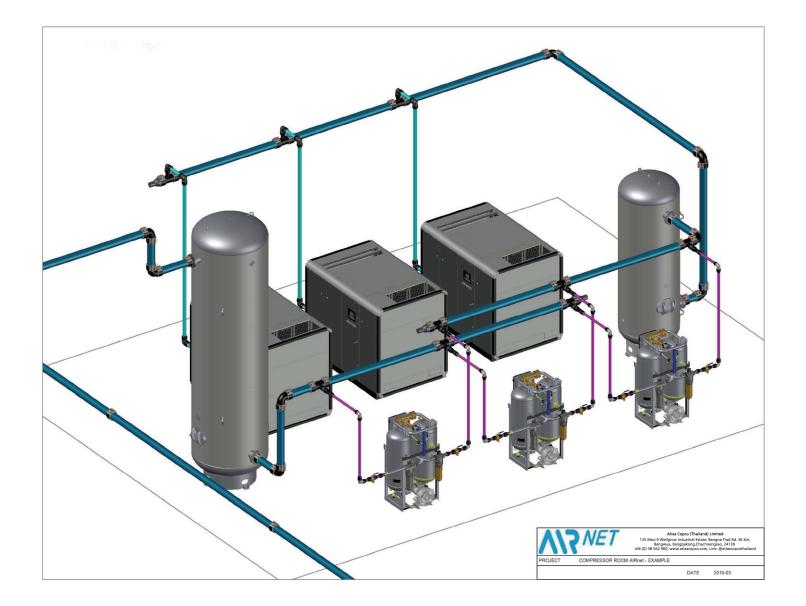

with actual fittings and lengths of pipe to meet the desired dimensions of the facility.
- In person, we use the live CAD file to rotate views, spin, and zoom for specific details in real time.
- We make the perfect document to pass to your contractor or installer.



The following pages show examples of what you can expect to receive when using our services.

### **Elevation View–Front Compressor Room AIRnet**



CYAN -MAGENTA -

# 2

#### **READY TO START YOUR DESIGN?**

COMPRESSOR ROOM AIRnet - EXAMPLE

2019-03

DATE

Atlas Copco

www.atlascopco.com • atlascopco.thailand@atlascopco.com • 038 562 900

## **Top View** Compressor Room







#### READY TO START YOUR DESIGN?

www.atlascopco.com • atlascopco.thailand@atlascopco.com • 038 562 900

## Rotated Isometric View Compressor Room







#### READY TO START YOUR DESIGN? www.atlascopco.com • atlascopco.thailand@atlascopco.com • 038 562 900

## **Production Floor View**







#### READY TO START YOUR DESIGN? www.atlascopco.com • atlascopco.thailand@atlascopco.com • 038 562 900

## **Production Floor Elevation View**





# Let our team support you on your next compressed air piping project.

#### READY TO START YOUR DESIGN?

www.atlascopco.com • atlascopco.thailand@atlascopco.com • 038 562 900