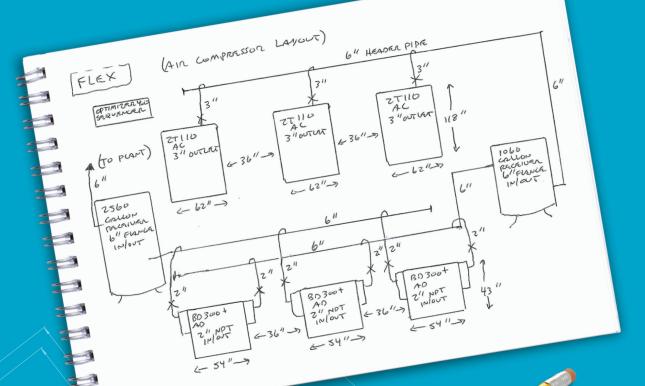

## AlRnet Design Services— Bringing your sketch to life!

- We calculate and size the pipe, or verify the piping meets flow requirements.
- We make the layout in CAD with actual fittings and lengths of pipe to meet the desired dimensions of the facility.
- In person, we use the live CAD file to rotate views, spin, and zoom for specific details in real time.
- We make the perfect document to pass to your contractor or installer.

The following pages show examples of what you can expect to receive when using our services.