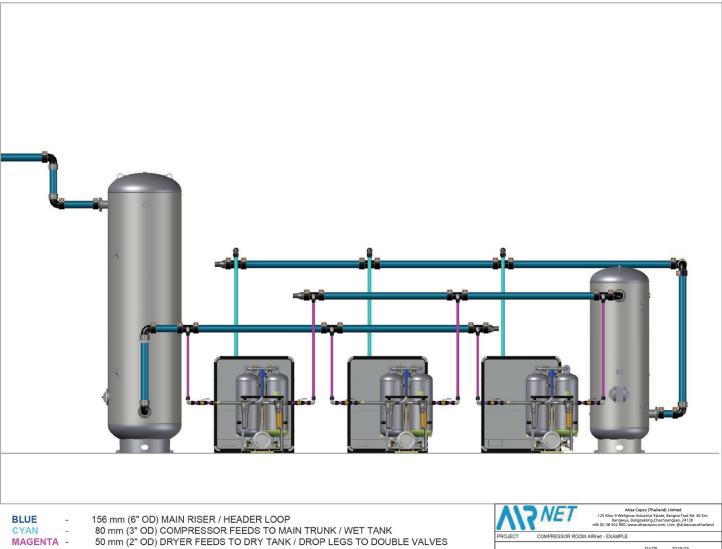

## AlRnet Design Services— Bringing your sketch to life!

- We calculate and size the pipe, or verify the piping meets flow requirements.
- We make the layout in CAD with actual fittings and lengths of pipe to meet the desired dimensions of the facility.
- In person, we use the live CAD file to rotate views, spin, and zoom for specific details in real time.
- We make the perfect document to pass to your contractor or installer.



The following pages show examples of what you can expect to receive when using our services.

### **Elevation View–Front Compressor Room AIRnet**



CYAN -MAGENTA -

# 2

#### **READY TO START YOUR DESIGN?**

COMPRESSOR ROOM AIRnet - EXAMPLE

2019-03

DATE

Atlas Copco

www.atlascopco.com • atlascopco.thailand@atlascopco.com • 038 562 900

## **Top View** Compressor Room







#### READY TO START YOUR DESIGN?

www.atlascopco.com • atlascopco.thailand@atlascopco.com • 038 562 900

## Rotated Isometric View Compressor Room







#### READY TO START YOUR DESIGN? www.atlascopco.com • atlascopco.thailand@atlascopco.com • 038 562 900

## **Production Floor View**







#### READY TO START YOUR DESIGN? www.atlascopco.com • atlascopco.thailand@atlascopco.com • 038 562 900

## **Production Floor Elevation View**





# Let our team support you on your next compressed air piping project.

#### READY TO START YOUR DESIGN?

www.atlascopco.com