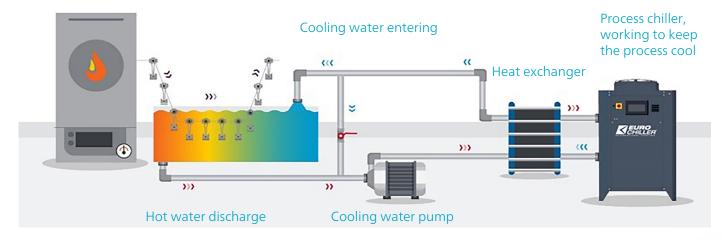

# **Process Water or Air Chillers**

Eurochiller packages are delivered as plug and play focused on maximum uptime, ease of installation as well as operation on site. Complying with some of the highest standards on energy efficiency and safeguarding the environment, they bring about total lowest cost of ownership to our customers.

Key feature and benefits of our chillers remain:

- Suitable for High Ambient conditions
- Scroll or semi-hermertic screw compressors
- Evaporator: shell & tube evaporator which can be opened for inspection
- Tank: stainless-stell storage tank
- Pump: stainless-steel high-pressur pumps
- Compliance to CE PED and ECO design directives

#### **Process Flow**

#### Industrial application







Energy efficiency and low carbon footprint is the focus and achieved with:

- Brushless EC fans highest energy efficiency
- Electronic expansion valve
- Microchannel condensor 30% lower F-gas charge
- Integrated Freecooling energy savings upto 40%
- Adiabatic system an energy efficient capacity boost



### **Range of Chillers**

- 3.8 kW up to 1,220 kW
- Process Air or Water Chillers
- Standard, adiabatic precooling and free-cooling variants



### **Connectivity**

On the connectivity, these chillers come with on board microprocessor-based controller to ensure control and monitoring on your fingertips built-in local or central master controller HORIZON includes remote monitoring capability, collecting data and ensuring optimal efficiency at all times.

## **Atlas Copco Maintenance*