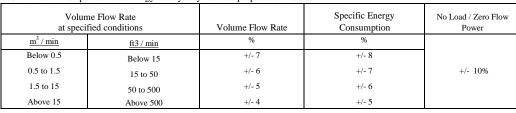

www.cagi.org

ISO 1217, Annex E; acfm is actual cubic feet per minute at inlet conditions.

- b. The operating pressure at which the Capacity and Electrical Consumption were measured for this data sheet.
- c. No Load Power. In accordance with ISO 1217, Annex E, if measurement of no load power equals less than 1%, manufacturer may state "not significant" or "0" on the test report.
- d. Tolerance is specified in ISO 1217, Annex E, as shown in table below: