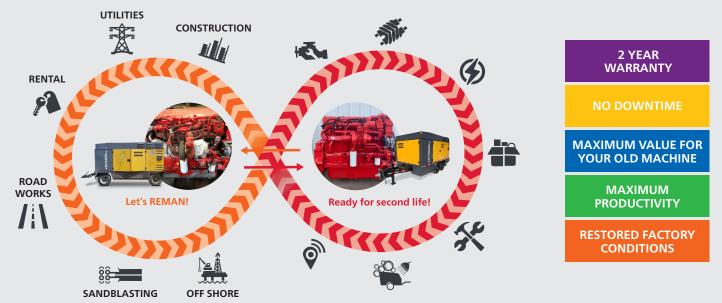

# **REMAN** program

We understand the urgency in putting your units back to work with increased productivity and reliability. We take your used compressor or engine back and provide you with another REMAN compressor or engine with restored

factory conditions and specifications equal to those of your old compressor or engine. This way, you are assured of Atlas

Copco services' superior productivity and reliability. All in return for a small investment.

### Refurbishment **Program** Compressors

Complete compressor overhaul

**New REMAN** engine and element (Condition related)

2 year warranty

### Refurbishment **Program Generators**

Complete generator overhaul

New REMAN engine and alternator (Condition related)

2 year warranty

### Refurbishment **Program Pumps**

Complete pump overhaul

New REMAN engine or/ and pump end overhauled (Condition related)

2 year warranty

### Refurbishment **Program Engines**

Complete engine overhaul

Dynamometric test to check the performance of your engine

2 year warranty