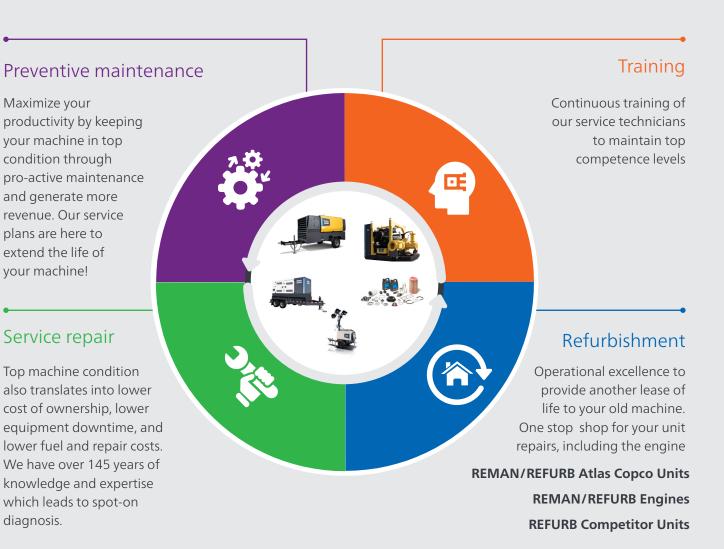

## Why our service?

It is more than fixing! We take care of your equipment throughout its entire lifecycle!

## Preventive maintenance

Servicing a compressor regularly is the key to maximizing your investment, increasing productivity, and ultimately the bottom line of our customers. A well-maintained compressor which has maintained the service intervals and used genuine parts will keep the residual value much higher, with an overall lower life-cycle cost.

Our PLUS CARE field preventive maintenance service program will keep your machines at their peak performance.

### **PLUS CARE benefits:**

Improved production

Administrative savings

Budget control

Eliminated investment peak

Minimized operational effort

Increased site safety

# Service repair

We are a one-stop service shop when it comes to service maintenance. Our service technicians have the knowledge to perform a perfect diagnosis on your complete machine.

# Refurbishment program

We have the top level of competence to provide your unit a new lease of life and a wide spread of different refurbishment offers tailor-made to your needs including the competitor units and the engines.